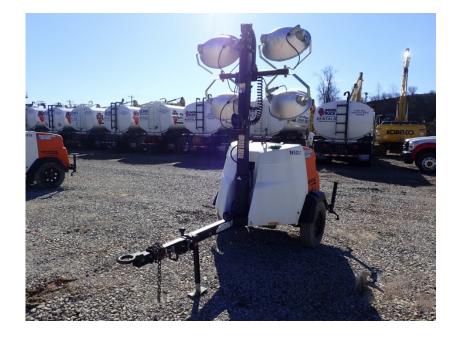

## Light Tower: 2018 Magnum MLT6SM

## Stock Number: N5231

Mitsubishi L3E 12.2HP T4f diesel, Marathon 6kW single phase generator, auto start up, 4 light fixtures, 42 gallon fuel tank, 90 hour run time, 440,000 lumen, 360 degree mast, 175/80D13 tires, pintle eye, 1,500 lbs.

Hour/Mile Meter: 2,213

| SALE PRICE         |            |
|--------------------|------------|
| Magnum Light Tower | \$6,500.00 |

| RENTAL RATE |        |       |       |        |
|-------------|--------|-------|-------|--------|
| MAKE        | MODEL  | DAY   | WEEK  | 4 WEEK |
| Magnum      | MLT6SM | \$125 | \$250 | \$500  |