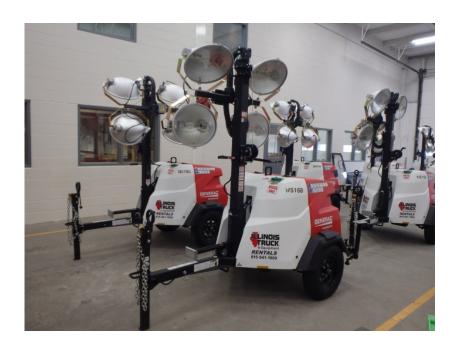

## **Illinois Truck & Equipment**

320 E. Briscoe Dr, Morris, IL 60450 **Jay Reardon** jay@iltruck.com

1-815-941-1900

Light Tower: 2017 Magnum MLT6SM

Stock Number: N5168

Mitsubishi L3E 12.2HP T4f diesel, Marathon 6kW single phase generator, auto start up, 4 light fixtures, 42 gallon fuel tank, 90 hour run time, 440,000 lumen, 360 degree mast, 175/80D13 tires, pintle eye, 1,500 lbs.

Hour/Mile Meter: 1,180

## SALE PRICE

Magnum Light Tower \$7,500.00

| RENTAL RATE |        |       |       |        |
|-------------|--------|-------|-------|--------|
| MAKE        | MODEL  | DAY   | WEEK  | 4 WEEK |
| Magnum      | MLT6SM | \$125 | \$250 | \$500  |