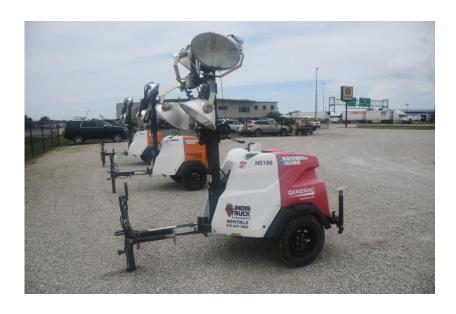

## **Illinois Truck & Equipment**

320 E. Briscoe Dr, Morris, IL 60450 **Jay Reardon** jay@iltruck.com

1-815-941-1900

Light Tower: 2017 Magnum MLT6SM

Stock Number: N5166

Mitsubishi L3E 12.2HP T4f diesel, Marathon 6kW single phase generator, auto start up, 4 light fixtures, 42 gallon fuel tank, 90 hour run time, 440,000 lumen, 360 degree mast, 175/80D13 tires, pintle eye, 1,500 lbs.

Hour/Mile Meter: 350

## **SALE PRICE**

Magnum Light Tower \$7,500.00

| RENTAL RATE |        |       |       |        |
|-------------|--------|-------|-------|--------|
| MAKE        | MODEL  | DAY   | WEEK  | 4 WEEK |
| Magnum      | MLT6SM | \$125 | \$250 | \$500  |