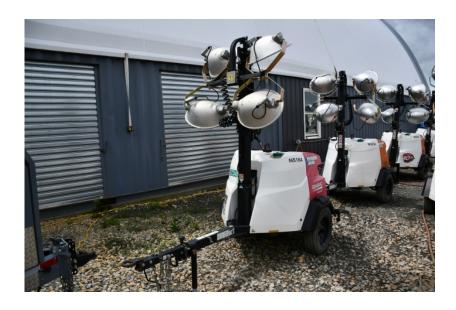

## **Illinois Truck & Equipment**

320 E. Briscoe Dr, Morris, IL 60450 **Jay Reardon** jay@iltruck.com

1-815-941-1900

Light Tower: 2017 Magnum MLT6SM

Stock Number: N5164

Mitsubishi L3E 12.2HP T4f diesel, Marathon 6kW single phase generator, auto start up, 4 light fixtures, 42 gallon fuel tank, 90 hour run time, 440,000 lumen, 360 degree mast, 175/80D13 tires, pintle eye, 1,500 lbs.

Hour/Mile Meter: 1,416