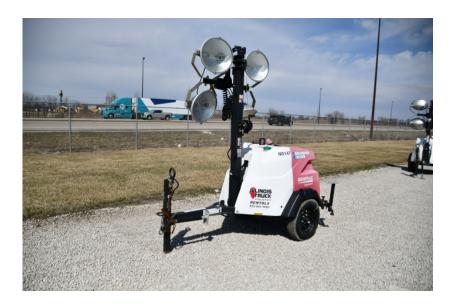

## **Illinois Truck & Equipment**

320 E. Briscoe Dr, Morris, IL 60450 **Jay Reardon** jay@iltruck.com

1-815-941-1900

Light Tower: 2017 Magnum MLT6SM

Stock Number: N5147

Mitsubishi L3E 12.2HP T4f diesel, Marathon 6kW single phase generator, auto start up, 4 light fixtures, 42 gallon fuel tank, 90 hour run time, 440,000 lumen, 360 degree mast, 175/80D13 tires, pintle eye, 1,500 lbs.

Hour/Mile Meter: 109

## **SALE PRICE**

Magnum Light Tower \$7,650.00

| RENTAL RATE |        |       |       |        |
|-------------|--------|-------|-------|--------|
| MAKE        | MODEL  | DAY   | WEEK  | 4 WEEK |
| Magnum      | MLT6SM | \$125 | \$250 | \$500  |