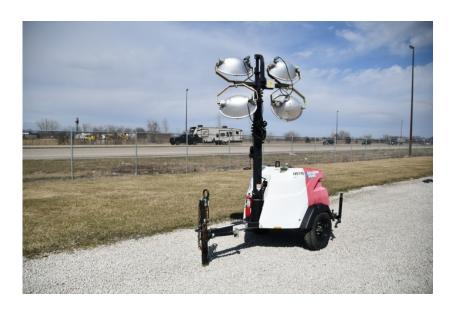

## **Illinois Truck & Equipment**

320 E. Briscoe Dr, Morris, IL 60450 **Jay Reardon** jay@iltruck.com

1-815-941-1900

Light Tower: 2017 Magnum MLT6SM

Stock Number: N5140

Mitsubishi L3E 12.2HP T4f diesel, Marathon 6kW single phase generator, auto start up, 4 light fixtures, 42 gallon fuel tank, 90 hour run time, 440,000 lumen, 360 degree mast, 175/80D13 tires, pintle eye, 1,500 lbs.

Hour/Mile Meter: 969