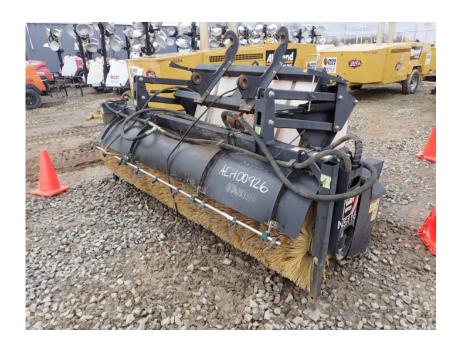

## **Illinois Truck & Equipment**

320 E. Briscoe Dr, Morris, IL 60450 **Jay Reardon** jay@iltruck.com

1-815-941-1900

Attachments: 2014 Cat BP25 Broom

Stock Number: N5116

98" wide x 27.5" diameter broom, to fit Cat 420F/IT14/IT28, water spray system, 105 gallon spray tank, 179 gallon waste container, Cat IT coupler, 21 gpm max hyd. flow, 2030.5 psi max back pressure, 1,528 lbs.