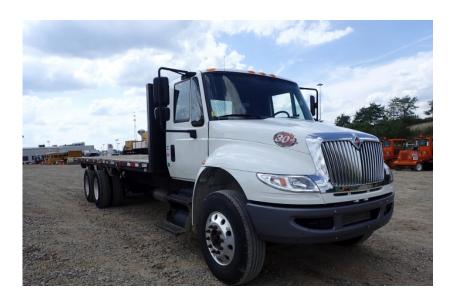

## **Illinois Truck & Equipment**

320 E. Briscoe Dr, Morris, IL 60450 **Jay Reardon** jay@iltruck.com

1-815-941-1900

Truck: 2017 International 4400SBA Tandem Flatbed

Stock Number: N5114

RENTAL UNIT ONLY - CALL FOR RENTAL RATES. 350HP, Eaton 10 spd, 53,000 lb. GVWR, 13,000 lb. frnt, 40,000 lb. rears, 4:11 rear ends, 272" wheel base, 26"x96" flatbed, single frame, air ride cab, exhaust brake, cruise, power wndws/locks, dual diff lock, block heater.

Hour/Mile Meter: 35,133