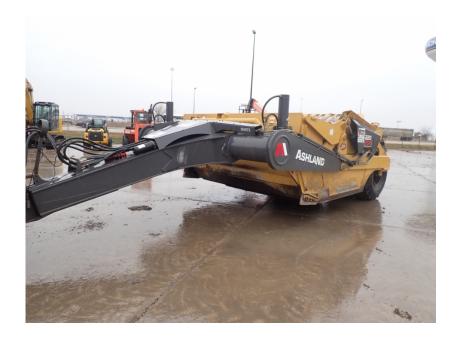

## **Illinois Truck & Equipment**

320 E. Briscoe Dr, Morris, IL 60450 **Jay Reardon** jay@iltruck.com

1-815-941-1900

Scraper: 2017 Ashland 220TS4 Scraper

Stock Number: N4972

22 yard capacity heaped, 126" cut, ejector pan, four 20.5R25 tires, lead pan, rear hydraulics, minimum 400HP required, 26,100 lbs.