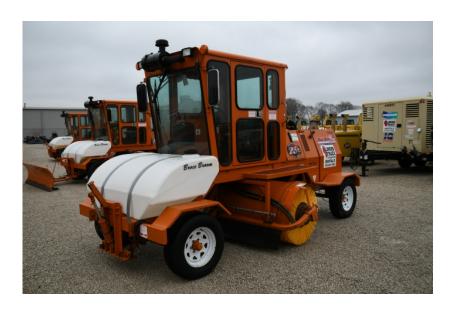

## **Illinois Truck & Equipment**

320 E. Briscoe Dr, Morris, IL 60450 **Jay Reardon** jay@iltruck.com

1-815-941-1900

Sweeper / Broom Equipment: 2017 Broce RCT350

Stock Number: N4928

A/C, Heat, 84.5HP, 2 speed hydrostatic, 8' brush, 150 gal. water spray system, joystick broom cntrls, brackets & steering valve for tow bar, Hyd's and scraper blade brackets, road lights, beacon, mirrors. Scraper blade/tow bar additional.

Hour/Mile Meter: 1,391

## **SALE PRICE**

Broce Sweeper / Broom Equipment \$42,500.00

| RENTAL RATE |        |       |       |         |
|-------------|--------|-------|-------|---------|
| MAKE        | MODEL  | DAY   | WEEK  | 4 WEEK  |
| Broce       | RCT350 | \$325 | \$975 | \$2,950 |