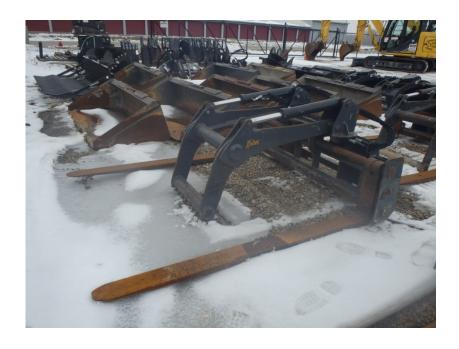

## **Illinois Truck & Equipment**

320 E. Briscoe Dr, Morris, IL 60450 **Jay Reardon** jay@iltruck.com

1-815-941-1900

Attachments: 2017 AMI Rig Mat Grapple

Stock Number: N4881

 $66" \times 72"$ , universal skid steer mount, dual cylinders, 6,400 lbs. @ 24" capacity hydraulic hose group not included, 1,460 lbs.