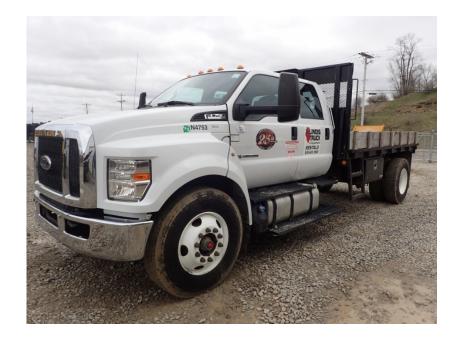

## Truck: 2017 Ford F750SD Flatbed

## Stock Number: N4753

RENTAL UNIT ONLY - CALL FOR RENTAL RATES. Crew cab, Powerstroke 6.7L T4f 300 HP diesel, automatic trans., 231" WB Parkhurst 14' x 96" wide flatbed, single frame, air brakes, air suspension, 33,000 lb. GVRW, 12,000 lbs. front, 21,000 rear, power mirrors, cruise control, pintle hook.