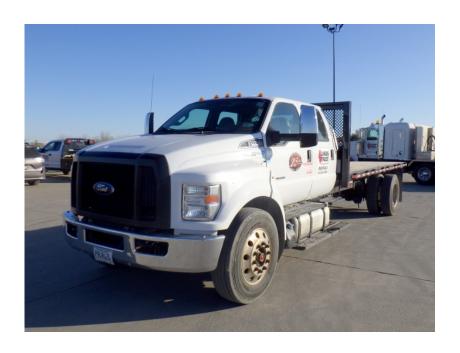

## **Illinois Truck & Equipment**

320 E. Briscoe Dr, Morris, IL 60450 **Jay Reardon** jay@iltruck.com

1-815-941-1900

Truck: 2016 Ford F750SD Flatbed

Stock Number: N4752

RENTAL UNIT ONLY - CALL FOR RENTAL RATES. Crew cab, Powerstroke 6.7L T4f 300HP dsl, automatic trans., Morgan 16' x 96" wide flatbed, single frame, air brakes, air suspension, 31,000 lb. GVRW, 10,000 lbs. front, 21,000 rear, power mirrors, cruise control, pintle hook.

Hour/Mile Meter: 51,875

## SALE PRICE

Ford Truck POR

| RENTAL RATE |                   |     |         |         |
|-------------|-------------------|-----|---------|---------|
| MAKE        | MODEL             | DAY | WEEK    | 4 WEEK  |
| Ford        | F750SD<br>Flatbed |     | \$1,425 | \$4,250 |