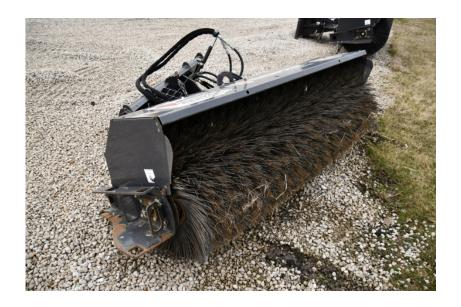

## Attachments: 2017 Sweepster QC7 Angle Broom

#### Stock Number: N4735

Sweepster QC7 Angle Broom: 7' wide, SSL universal mount, Poly & wire bristles, 12V hydraulic angle w/control box, 12-25 GPM.