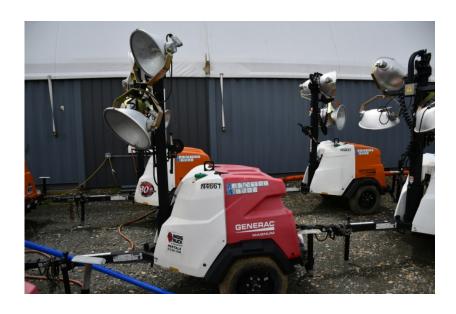

## **Illinois Truck & Equipment**

320 E. Briscoe Dr, Morris, IL 60450 **Jay Reardon** jay@iltruck.com

1-815-941-1900

Light Tower: 2016 Magnum MLT6SM

Stock Number: N4661

Mitsubishi L3E 12.2HP Tier 4 diesel, Marathon 6KW single phase generator, auto start up, 4 light fixtures, 42 gallon fuel tank, 90 hour run time, 440,000 lumen, 360 degree mast, 175/80D13 tires, pintle eye, 1,500 lbs.

Hour/Mile Meter: 1,424