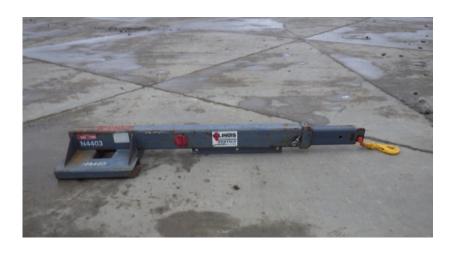

## **Illinois Truck & Equipment**

320 E. Briscoe Dr, Morris, IL 60450 **Jay Reardon** jay@iltruck.com

1-815-941-1900

Attachments: 2016 AMH CE60TH Fork Mounted Boom Extension

Stock Number: N4403

Fork Lift mounted boom extension: 7" wide fork pockets, 42"-139" adjustable boom, 13,000 lbs.-30,000 lbs. capacity, safety hook and latch, 388 lbs.