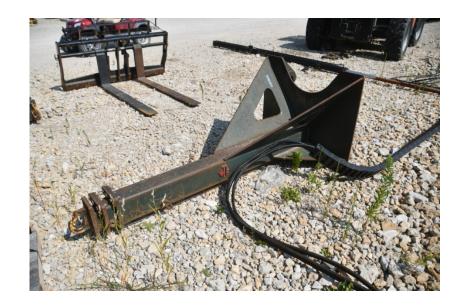

## Attachments: 2015 JRB Extendable Boom for Wheel Loader Stock Number: N3970

JRB 3 section extendable boom to fit a Kawasaki 65Z-70Z, 7 ft. 3 in. - 13 ft. 6 in. long, 1,125 lbs.