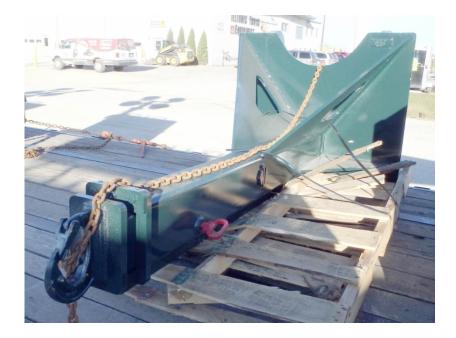

## 1-815-941-1900

Attachments: 2014 JRB Extendable Boom for Wheel Loader Stock Number: N3768

JRB 2 section extendable boom to fit a Kawasaki 90Z-95Z, 8' 2"-12' long, 1,150 lbs

| JRB Attachments | \$9,250.00                             |       |       |         |
|-----------------|----------------------------------------|-------|-------|---------|
| RENTAL RATE     |                                        |       |       |         |
| MAKE            | MODEL                                  | DAY   | WEEK  | 4 WEEK  |
| JRB             | Extendable<br>Boom for<br>Wheel Loader | \$125 | \$350 | \$1,000 |