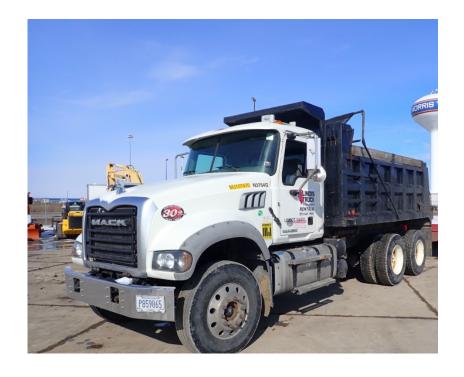

# Truck: 2015 Mack GU433 Tandem

## Stock Number: N3754

RENTAL UNIT ONLY - CALL FOR RENTAL RATES. 345HP, Eaton Fuller 8LL, 14,600 lbs. front axle, 40,000 lbs. rear axle, 54,600 GVRW, 204" WB, 4.33 rear ends, Haulmax Hendrickson rear suspension, 14.5' box, manual tarp, cruise, A/C, rear pintle hook, rear air, 21,700 lbs.