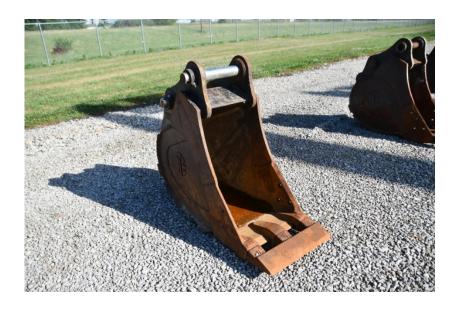

24" Heavy duty bucket for Kobelco SK210/SK235SR/SK230SR/SK270SR excavator, .8 yard capacity, Hensley teeth with plate, dead pins, 80MM pins, 12,88" between the ears, 17.4" center to center.