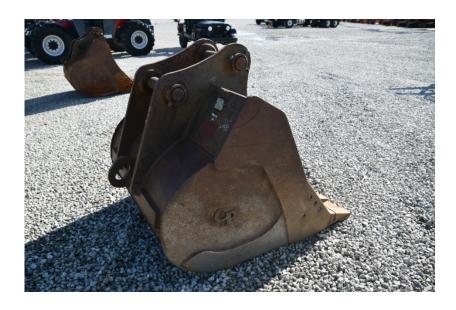

## **Illinois Truck & Equipment**

320 E. Briscoe Dr, Morris, IL 60450 **Jay Reardon** jay@iltruck.com

1-815-941-1900

Attachments: Central Fabricators 54"

SK210/SK235SR/SK230SR/SK270SR Excavator Bucket

Stock Number: N2521

54" Heavy duty bucket for Kobelco SK210/SK335SR/SK230SR/SK270SR excavator, Hensley teeth with plate, dead pins, 80MM pins, 12,88" between the ears, 17.4" center to center.