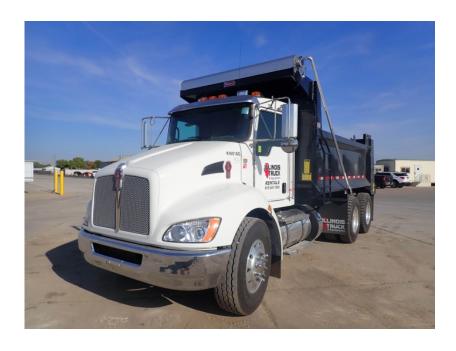

## **Illinois Truck & Equipment**

320 E. Briscoe Dr, Morris, IL 60450 **Jay Reardon** jay@iltruck.com

1-815-941-1900

Truck: 2022 Kenworth T370 Tandem Dump

Stock Number: KW018

RENTAL UNIT ONLY - CALL FOR RENTAL RATES. A/C, Paccar PX9 330HP T4f diesel, Allison 3500RDS auto trans, 54,600 GVW, 14,600 front, 40,000 rears, 5.29 differentials, 198" wheel base, Hendrickson Haulmax suspension, air ride seat, heated mirrors, engine brake, diff lock, power windows, power locks, block heater, cruise control, 315/80R22.5 front tires, 11R22.5 rear tires, aluminum buds, 15' Bibeau dump box, high lift tailgate, pintle hitch, rear air lines, electric tarp.

## SALE PRICE

Kenworth Truck POR

| RENTAL RATE |                     |     |         |         |
|-------------|---------------------|-----|---------|---------|
| MAKE        | MODEL               | DAY | WEEK    | 4 WEEK  |
| Kenworth    | T370 Tandem<br>Dump |     | \$1,925 | \$5,750 |