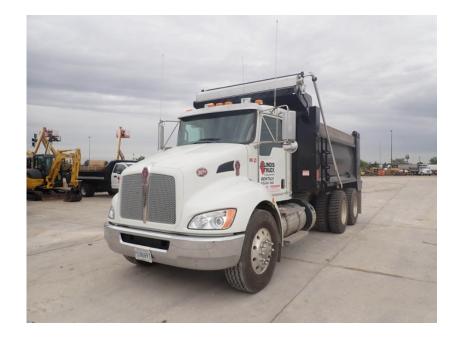

## Truck: 2022 Kenworth T370 Tandem Dump

### Stock Number: KW015

RENTAL UNIT ONLY - CALL FOR RENTAL RATES. A/C, Paccar PX9 330HP T4f diesel, Allison 3500RDS auto trans, 54,600 GVW, 14,600 front, 40,000 rears, 5.29 differentials, 198" wheel base, Hendrickson Haulmax suspension, air ride seat, heated mirrors, engine brake, diff lock, power windows, power locks, block heater, cruise control, 315/80R22.5 front tires, 11R22.5 rear tires, aluminum buds, 15' Bibeau dump box, high lift tailgate, pintle hitch, rear air lines, electric tarp.