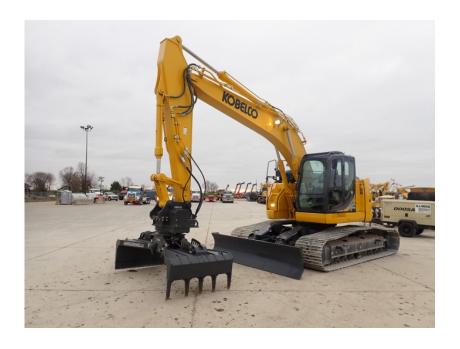

## **Illinois Truck & Equipment**

320 E. Briscoe Dr, Morris, IL 60450 **Jay Reardon** jay@iltruck.com

1-815-941-1900

Excavator: 2021 Kobelco SK270SRLC

Stock Number: KOB510

RENTAL UNIT ONLY - CALL FOR RENTAL RATES. A/C, HINO, 166HP Tier 4F diesel, 31.5" pads, 9' 8" stick, 21' 9" dig depth, 1 and 2 way auxiliary hydraulics, pattern control, additional counterweight, air ride suspension heated seat, work lights, belly pan, 60,000 lbs.