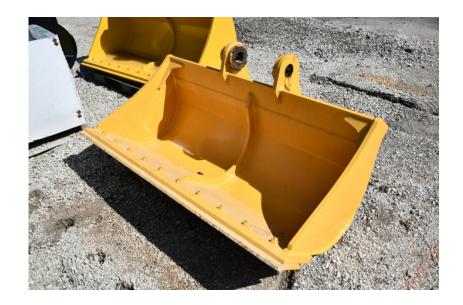

## Attachments: 2019 EIK 60" SL170/SK160 Ditching Bucket Stock Number: KOB507

60" wide, fits Kobelco SK170/SK160 Excavator, bolt on cutting edge, .6 yard capacity, 70MM pins, 11.88" between the ears, 16.18" center to center.