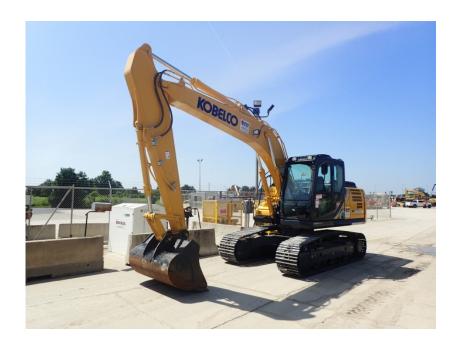

## **Illinois Truck & Equipment**

320 E. Briscoe Dr, Morris, IL 60450 **Jay Reardon** jay@iltruck.com

1-815-941-1900

Excavator: 2019 Kobelco SK170LC-10 w/Heavy Counterweight

Stock Number: KOB452

RENTAL UNIT ONLY - CALL FOR RENTAL RATES. Cab with A/C, Hino J05EUM-KSST 127HP Tier4f diesel, 23.6" pads, 10' 2" stick, 21' 3" dig depth, additional heavy counterweight, pattern control, 1-2 way auxiliary hydraulics work lights, belly pan, 43,750 lbs. Warranty 3,000 hr. or 11/14/22.