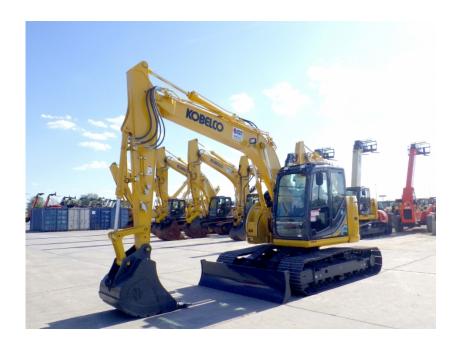

## **Illinois Truck & Equipment**

320 E. Briscoe Dr, Morris, IL 60450 **Jay Reardon** jay@iltruck.com

1-815-941-1900

Excavator: 2019 Kobelco SK140SRLC-5

Stock Number: KOB450

RENTAL UNIT ONLY - CALL FOR RENTAL RATES. Cab with A/C, Isuzu AR-4JJ1XASK-02 103HP T4F diesel, integrated noise dust reduction system (INDR), 23.6" triple bar grousers, 9'4" stick, 19'4" dig depth, push blade, pattern control, hand control 1-2 way aux hydraulics, additional counterweight, work lights, belly pans, 32,800 lbs. Warranty 3,000 hr. or 7/29/22.