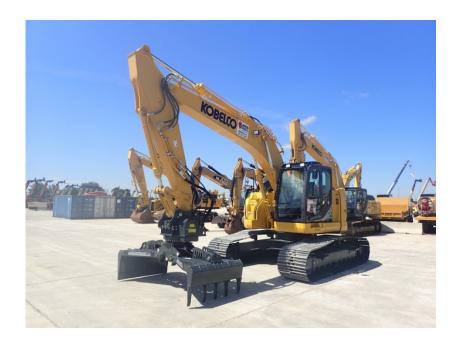

## **Illinois Truck & Equipment**

320 E. Briscoe Dr, Morris, IL 60450 **Jay Reardon** jay@iltruck.com

1-815-941-1900

Excavator: 2019 Kobelco SK270SRLC-5

Stock Number: KOB440

RENTAL UNIT ONLY - CALL FOR RENTAL RATES. Cab with A/C. HINO J05EUM-KSSL 157HP Tier 4F diesel, 31.5" pads, 9' 8" stick, 21' 9" dig depth, 1 and 2 way auxiliary hydraulics, rotation circuit, pattern control, rear view camera, additional counterweight, work lights, belly pan, 60,000 lbs., Grapple not included, please inquire. Warranty 3,000 hr. or 10/29/22.