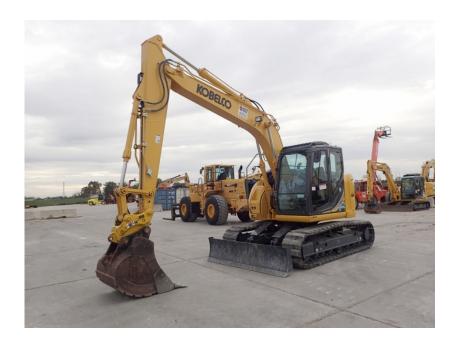

## **Illinois Truck & Equipment**

320 E. Briscoe Dr, Morris, IL 60450 **Jay Reardon** jay@iltruck.com

1-815-941-1900

Excavator: 2018 Kobelco SK140SRLC-5 w/Pushblade/Rubber Pads

Stock Number: KOB404

RENTAL UNIT ONLY - CALL FOR RENTAL RATES. A/C, Isuzu AR-4JJ1XASK-02 103HP T4F diesel, integrated noise dust reduction system (INDR), 19.7" triple bar grousers with rubber pads, 9' 4" stick, 19' 4" dig depth, pattern control, hand control 1-2 way aux hydraulics, push blade, additional counterweight, top work lights, belly pan, 33,800 lbs. Warranty 3,000 or 8/21/21.