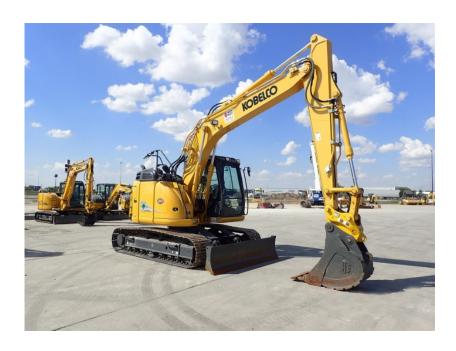

## Illinois Truck & Equipment

320 E. Briscoe Dr, Morris, IL 60450 **Jay Reardon** jay@iltruck.com

1-815-941-1900

Excavator: 2018 Kobelco SK140SRLC-5 w/Pushblade/Rubber Pads

Stock Number: KOB397

RENTAL UNIT ONLY - CALL FOR RENTAL RATES. Cab with A/C, Isuzu AR-4JJ1XASK-02 103HP T4F diesel, integrated noise dust reduction system (INDR), 19.7" triple bar grousers with rubber pads, 9' 4" stick, 19' 4" dig depth, pattern control, hand control 1-2 way aux hydraulics, push blade, additional counterweight, top work lights, belly pan, 33,800 lbs. Warranty 3,000 hr. or 9/27/21.

## **SALE PRICE**

Kobelco Excavator POR

| RENTAL RATE |                                           |       |         |         |
|-------------|-------------------------------------------|-------|---------|---------|
| MAKE        | MODEL                                     | DAY   | WEEK    | 4 WEEK  |
| Kobelco     | SK140SRLC-5<br>w/Pushblade/Rubber<br>Pads | \$635 | \$1,900 | \$5,350 |