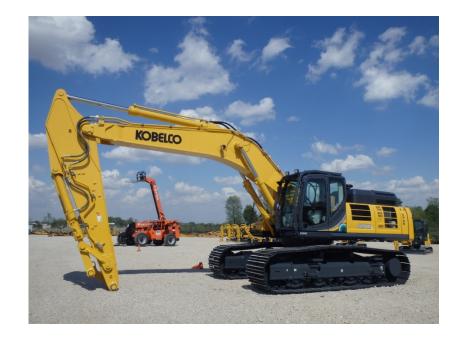

## Excavator: 2018 Kobelco SK500LC-10

### Stock Number: KOB382

RENTAL UNIT ONLY - CALL FOR RENTAL RATES. Cab with A/C, Hino PC11C-VN 369HP T4f diesel, 35.4" pads, 13'3" arm, 27'7" dig depth, 1-2 way aux hydraulic circuit, pattern changer, standard counter weight, mechanical suspension seat, work lights, belly pan, 114,000. Warranty 3,000 hr. or 9/27/21.