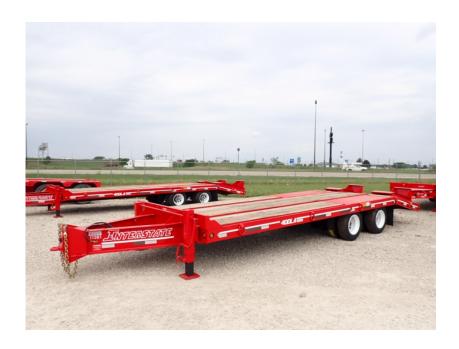

## **Illinois Truck & Equipment**

320 E. Briscoe Dr, Morris, IL 60450 **Jay Reardon** jay@iltruck.com

1-815-941-1900

Trailer: 2021 Interstate 40DLA

Stock Number: I1281

RENTAL UNIT ONLY - CALL FOR RENTAL RATES. 40,000 lbs. capacity, 47,600 GVW, 20' top deck, 5' self cleaning beaver tail, 5' self cleaning ramps, 36" deck height, (2) 22,500 lbs. Dexter axles, air brakes, 215/75R17 tires, D rings, 2 speed jack, LED lights, anti-lock brakes, pintle eye, FET Due