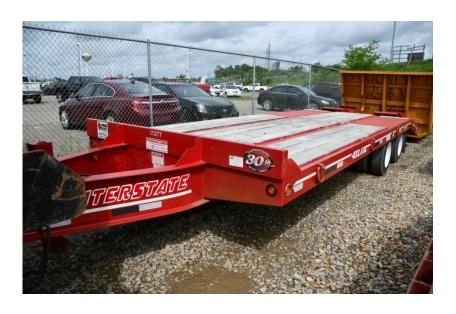

## **Illinois Truck & Equipment**

320 E. Briscoe Dr, Morris, IL 60450 **Jay Reardon** jay@iltruck.com

1-815-941-1900

Trailer: 2019 Interstate 40DLA

Stock Number: 11277

RENTAL UNIT ONLY - CALL FOR RENTAL RATES. 40,000 lbs. capacity, 47,600 GVW, 20' top deck, 5' self cleaning beaver tail, 5' self cleaning ramps, 36" deck height, (2) 22,500 lbs. Dexter axles, air brakes, 215/75R17 tires, D rings, 2 speed jack, LED lights, anti-lock brakes, pintle eye, FET Due