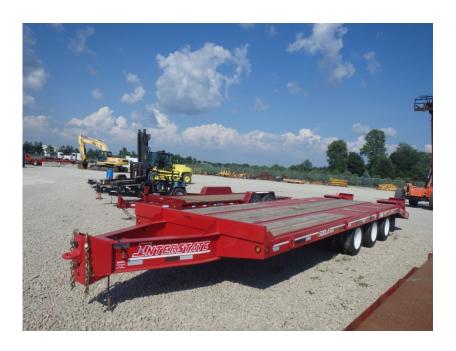

## **Illinois Truck & Equipment**

320 E. Briscoe Dr, Morris, IL 60450 **Jay Reardon** jay@iltruck.com

1-815-941-1900

Trailer: 2018 Interstate 50DLA

Stock Number: 11240

RENTAL UNIT ONLY - CALL FOR RENTAL RATES. 50,000 lbs. capacity, 61,000 GVW, 25' top deck, 5' self cleaning beaver tail, 5' self cleaning ramps, 36" deck height, (3) 22,500 Dexter axles, air brakes, 215/75R17 tires, D rings, 2 speed jack, LED lights, anti-lock brakes, pintle eye