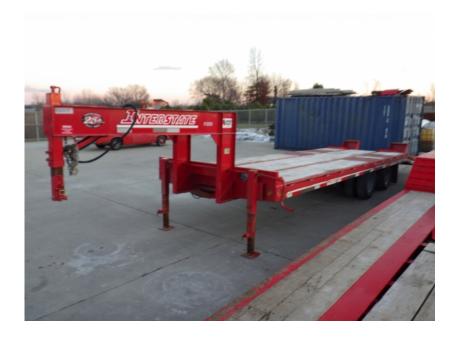

## **Illinois Truck & Equipment**

320 E. Briscoe Dr, Morris, IL 60450 **Jay Reardon** jay@iltruck.com

1-815-941-1900

Trailer: 2018 Interstate G20DT

Stock Number: 11233

RENTAL UNIT ONLY - CALL FOR RENTAL RATES. 20,000 lbs. capacity, 25,000 lbs GVW, 24' top deck, 5' self-cleaning beaver tail, 5' self-cleaning ramps, 36" deck height, (2) 10,000 lbs. Dexter axles, electric/hydraulic disc brakes, 235/80R16 tires, rub rail and stake pockets, 2 speed 12k dual landing jack, LED lights, anti-lock brakes, gooseneck, spare tire and mount.