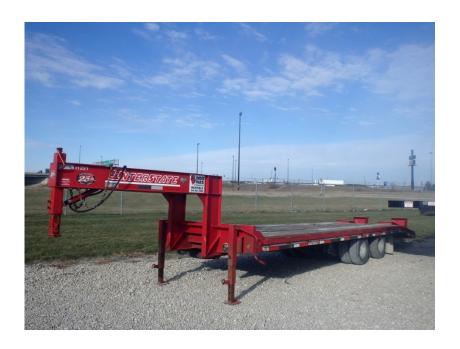

## **Illinois Truck & Equipment**

320 E. Briscoe Dr, Morris, IL 60450 **Jay Reardon** jay@iltruck.com

1-815-941-1900

Trailer: 2017 Interstate G20DT

Stock Number: 11221

RENTAL UNIT ONLY - CALL FOR RENTAL RATES. 20,000 lbs. capacity, 25,900 GVW, 24' top deck, 5' self-cleaning beaver tail, 5' self-cleaning ramps, 36" deck height, (2) 10,000 lbs. Dexter axles, electric/hydraulic disc brakes, 235/80R16 tires, rub rail and stake pockets, 2 speed 12k dual landing jack, LED lights, anti-lock brakes, gooseneck, spare tire and mount