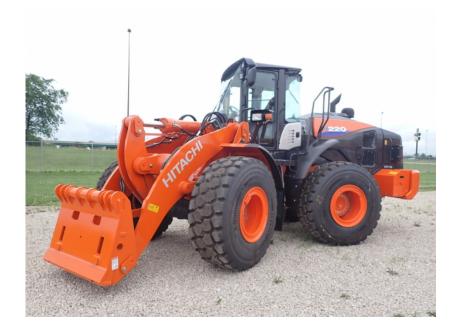

## **Illinois Truck & Equipment**

320 E. Briscoe Dr, Morris, IL 60450 **Jay Reardon** jay@iltruck.com

1-815-941-1900

Wheel Loader: 2021 Hitachi ZW220-6 w/3rd Valve

Stock Number: HIT150

Cab with A/C, Cummins QSM6.7 193HP T4F diesel, JRB hydraulic coupler, 4.2 yard JRB bucket, single lever multi-function grip with F-R direct switch, 3rd valve, optional heavy counterweight, 23.5R25 L3 tires, ride control with automatic activation, limited slip F/R differentials, fuel efficient mode switch, intake heater, heated TLV suspension seat, work mode selector, fenders, turn signals, block heater, 38,800 lbs.