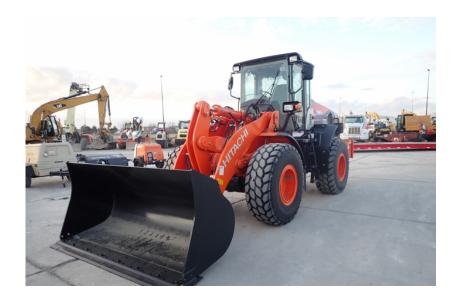

## **Illinois Truck & Equipment**

320 E. Briscoe Dr, Morris, IL 60450 **Jay Reardon** jay@iltruck.com

1-815-941-1900

Wheel Loader: 2021 Hitachi ZW180-6

Stock Number: HIT142

Cab with A/C, Cummins QSB6.7 173HP T4 diesel, JRB hydraulic coupler, 3.4 yard., JRB bucket, single lever multi-function grip with F-R direct switch, ride control, optional heavy counterweight, 20.5R25 tires, limited slip F/R diff., fuel efficient mode switch, work mode selector, fenders, turn signals, heated mirrors, block heater, back up camera, 32,500 lbs.