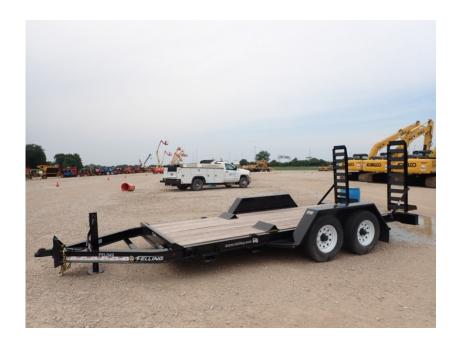

## **Illinois Truck & Equipment**

320 E. Briscoe Dr, Morris, IL 60450 **Jay Reardon** jay@iltruck.com

1-815-941-1900

Trailer: 2021 Felling FT-10 I Deck

Stock Number: FEL049

RENTAL UNIT ONLY - CALL FOR RENTAL RATES. 14,000 GVWR, 9,980 lb. capacity, 82" between the wheel wells, 16' long deck, 5' self cleaning ramps, spring assisted, 7,000 lbs spring axles, ST235/80R5 tires, LED lights, battery, pintle eye