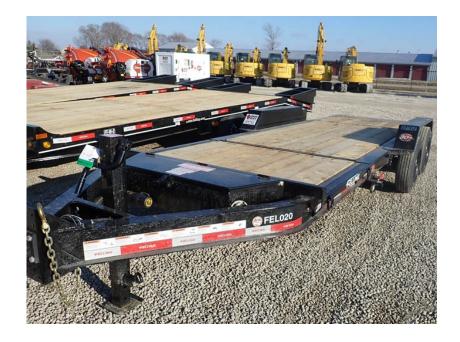

## Trailer: 2021 Felling FT-16-ITI Tilt Deck

## Stock Number: FEL020

RENTAL UNIT ONLY - CALL FOR RENTAL RATES. 18,400 GVWR, 14,150 lb. capacity, 81" wide tilt deck, 20' long (16' tilt & 4' stationary), 8,000 lbs. torsion axles, ST215/75R17.5 tires, oak 2' deck, 10 D rings, LED lights, battery, pintle eye, tool box.