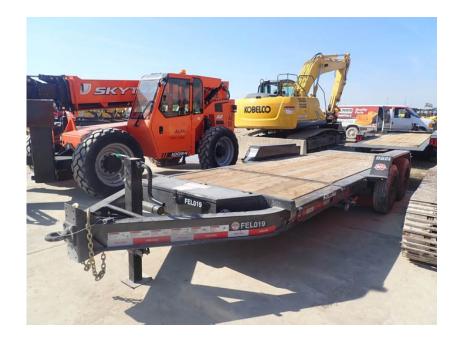

## Trailer: 2021 Felling FT-16-ITI Tilt Deck

## Stock Number: FEL019

RENTAL UNIT ONLY - CALL FOR RENTAL RATES. 18,400 GVWR, 14,150 lb. capacity, 81" wide tilt deck, 20' long (16' tilt & 4' stationary), 8,000 lbs. torsion axles, ST215/75R17.5 tires, oak 2' deck, 10 D rings, LED lights, battery, pintle eye, tool box.