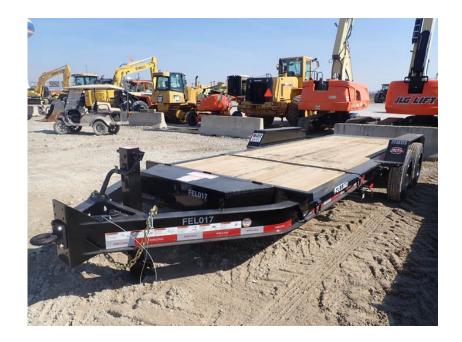

## Trailer: 2021 Felling FT-16-ITI Tilt Deck

## Stock Number: FEL017

RENTAL UNIT ONLY - CALL FOR RENTAL RATES. 18,400 GVWR, 14,150 lb. capacity, 81" wide tilt deck, 20' long (16' tilt & 4' stationary), 8,000 lbs. torsion axles, ST215/75R17.5 tires, oak 2' deck, 10 D rings, LED lights, battery, pintle eye, tool box.

## SALE PRICE

Felling Trailer POR

| RENTAL RATE |                        |     |       |        |
|-------------|------------------------|-----|-------|--------|
| MAKE        | MODEL                  | DAY | WEEK  | 4 WEEK |
| Felling     | FT-16-ITI Tilt<br>Deck |     | \$300 | \$900  |