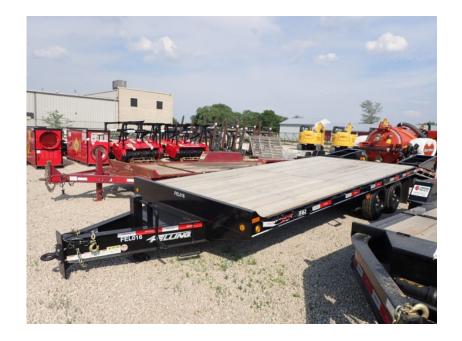

## Trailer: 2021 Felling FT-16-2 Deck

## Stock Number: FEL016

RENTAL UNIT ONLY - CALL FOR RENTAL RATES. 18,400 GVWR, 12,200 lb. capacity, 102" wide deck over, 18' long deck, 5' self cleaning beaver, 5' self cleaning ramps, 8,000 lbs. torsion axles, 215/75R17.5 tires, oak 2' deck, rub rail, LED lights, battery, pintle eye, tool box.