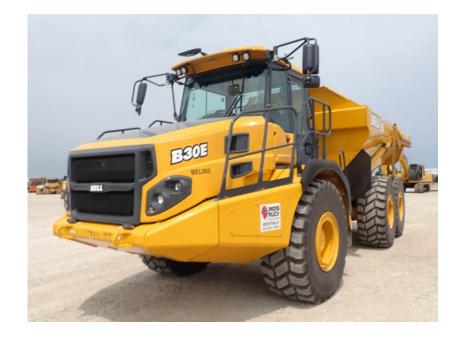

## Articulated Dump Truck: 2021 Bell B30E

#### Stock Number: BEL065

RENTAL UNIT ONLY - CALL FOR RENTAL RATES. Mercedes OM936LA 329HP Tier 4F diesel, 30.5 ton capacity (22.9 yds.), Allison 3500PR transmission, 6WD, Michelin 23.5R 25, on board weighing, hand safety rails, remote jump start, keyless start, tailgate not included, 44,450 lbs.