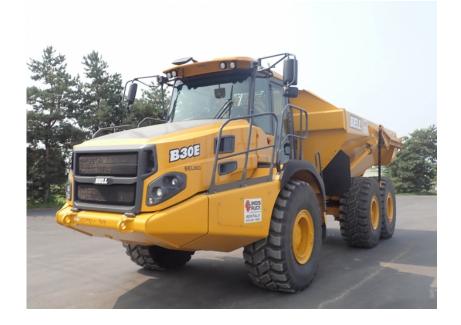

## Articulated Dump Truck: 2021 Bell B30E

#### Stock Number: BEL063

RENTAL UNIT ONLY - CALL FOR RENTAL RATES. Mercedes OM936LA 329HP Tier 4F diesel, 30.5 ton capacity (22.9 yds.), Allison 3500PR transmission, 6WD, Michelin 23.5R 25, on board weighing, hand safety rails, remote jump start, keyless start, tailgate not included, 44,450 lbs.