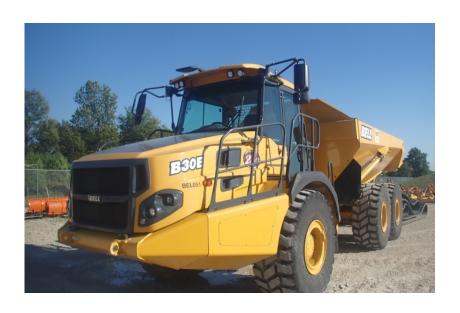

## **Illinois Truck & Equipment**

320 E. Briscoe Dr, Morris, IL 60450 **Jay Reardon** jay@iltruck.com

1-815-941-1900

Articulated Dump Truck: 2018 Bell B30E

Stock Number: BEL051

RENTAL UNIT ONLY - CALL FOR RENTAL RATES. Mercedes OM936LA 329HP Tier 4F diesel, 30.5 ton capacity (22.9 yds.), Allison 3500PR transmission, 6WD, Michelin 23.5R 25, on board weighing, hand safety rails, remote jump start, keyless start, tailgate not included, 44,450 lbs. Full Warranty 6,000 hrs. or 8/9/21, Emissions Warranty 3,000 or 8/9/23.

## **SALE PRICE**

Bell Articulated Dump Truck POR

| RENTAL RATE |       |     |         |         |
|-------------|-------|-----|---------|---------|
| MAKE        | MODEL | DAY | WEEK    | 4 WEEK  |
| Bell        | B30E  |     | \$3,000 | \$9,000 |