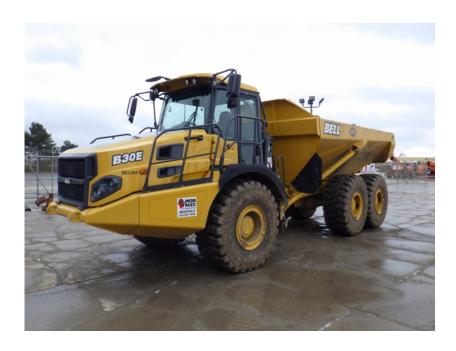

## **Illinois Truck & Equipment**

320 E. Briscoe Dr, Morris, IL 60450 **Jay Reardon** jay@iltruck.com

1-815-941-1900

Articulated Dump Truck: 2018 Bell B30E

Stock Number: BEL050

RENTAL UNIT ONLY - CALL FOR RENTAL RATES. Mercedes OM936LA 329HP Tier 4F diesel, 30.5 ton capacity (22.9 yds.), Allison 3500PR transmission, 6WD, Michelin 23.5R 25, on board weighing, hand safety rails, remote jump start, keyless start, tailgate not included, 44,450 lbs. Full Warranty 6,000 hrs. or 5/29/21, Emissions Warranty 3,000 or 5/29/23.