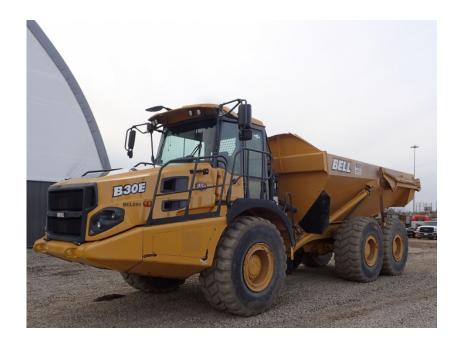

## Articulated Dump Truck: 2018 Bell B30E

## Stock Number: BEL049

RENTAL UNIT ONLY - CALL FOR RENTAL RATES. Mercedes OM936LA 329HP Tier 4F diesel, 30.5 ton capacity (22.9 yds.), Allison 3500PR transmission, 6WD, Michelin 23.5R 25, on board weighing, hand safety rails, remote jump start, keyless start, tailgate not included, 44,450 lbs. Full Warranty 6,000 hrs. or 4/15/21, Emissions Warranty 3,000 or 4/15/23.