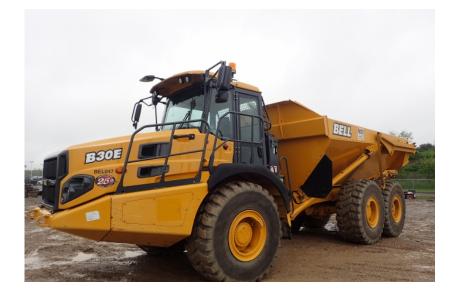

### Articulated Dump Truck: 2017 Bell B30E

#### Stock Number: BEL047

RENTAL UNIT ONLY - CALL FOR RENTAL RATES. Mercedes OM936LA 329HP Tier 4F diesel, 30.5 ton capacity (22.9 yrd.), Allison 3500PR transmission,6WD, Michelin 23.5R 25, on board weighing, hand safety rails, remote jump start, keyless start, tailgate not included, 44,450 lbs. Full Warranty 6,000 hrs. or 4/5/21, Emissions Warranty 3,000 or 4/5/23.