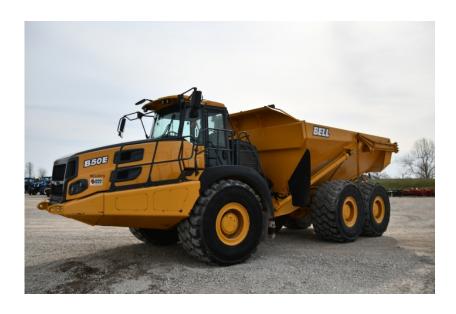

## **Illinois Truck & Equipment**

320 E. Briscoe Dr, Morris, IL 60450 **Jay Reardon** jay@iltruck.com

1-815-941-1900

Articulated Dump Truck: 2017 Bell B50E

Stock Number: BEL037U

RENTAL UNIT ONLY - CALL FOR RENTAL RATES. Mercedes OM473LA 577HP Tier 4F diesel, 50 ton capacity (38 yds.), Allison 4800 ORS transmission, 6WD, 875/65R29 ties, on board weighing, hand safety rails, remote jump start, keyless start, !!!! 62.3% of the hours were unladen hours!!!! Check the document below !!!!! tailgate not included, 77,821 lbs.